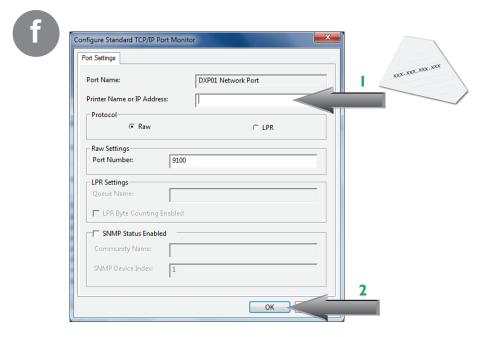

#### **Step 4B: Network Setup – continued**

#### Step 4B: Network Setup - continued

Go To "Step 5: Print Sample Card" on page 12

10