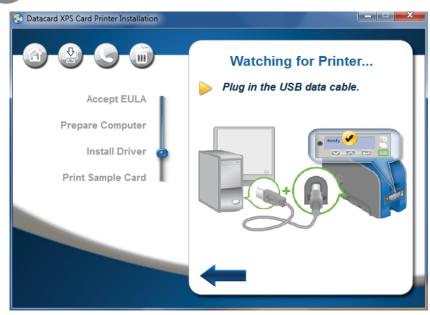

#### **Step 3: Set Up the PC – continued**

Step 4A: USB Setup

6

#### **Step 4A: USB Setup – continued**

Go To "Step 5: Print Sample Card" on page 12