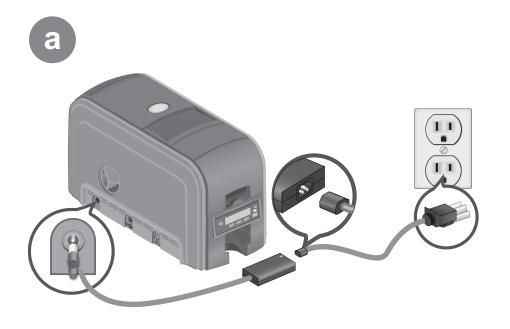

p I: | Prepare the Printer              | 2 |
|---------|----------------------------------|---|
| •       | Plug In and Power On the Printer |   |
| •       | Set Up the PC                    |   |
| •       | USB Setup                        |   |
| •       | Network Setup                    |   |
| •       | Print Sample Card                |   |

## **Installation Steps**







\*Supplies sold separately

The printer must be used as installed and recommended by the printer manufacturer. You may not modify the printer or how it is used without written permission. Changes or modifications not expressly approved by the party responsible for compliance could void the user's authority to operate the equipment.



## **Step 2: Plug In and Power On the Printer**

**Step 3: Set Up the PC** 











4

#### **Step 3: Set Up the PC – continued**







Step 4A: USB Setup











6

#### **Step 4A: USB Setup – continued**



Go To "Step 5: Print Sample Card" on page 12

## **Step 4B: Network Setup**



#### **Step 4B: Network Setup – continued**







#### Step 4B: Network Setup - continued





Go To "Step 5: Print Sample Card" on page 12

10

## **Step 5: Print Sample Card**











Warning: This product contains chemicals, including lead, known to the State of California to cause cancer, and birth defects or other reproductive harm. Wash hands after handling.

# **Datacard**®

11111 Bren Road West Minnetonka, Minnesota 55343 952.933.1223 • 952.933.7971 Fax www.datacard.com/id