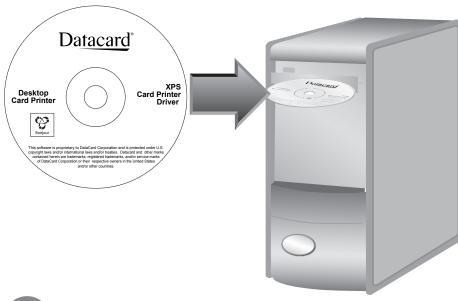

| Prepare the Printer              | 2 |
|---------|----------------------------------|---|
| •       | Plug In and Power On the Printer |   |
| •       | Set Up the PC                    |   |
| •       | USB Setup                        |   |
| •       | Network Setup                    |   |
| •       | Print Sample Card                |   |

## **Installation Steps**







\*Supplies sold separately

The printer must be used as installed and recommended by the printer manufacturer. You may not modify the printer or how it is used without written permission. Changes or modifications not expressly approved by the party responsible for compliance could void the user's authority to operate the equipment.



## **Step 2: Plug In and Power On the Printer**

**Step 3: Set Up the PC** 











4

#### **Step 3: Set Up the PC – continued**







Step 4A: USB Setup











6

#### **Step 4A: USB Setup – continued**



Go To "Step 5: Print Sample Card" on page 12

## **Step 4B: Network Setup**



#### **Step 4B: Network Setup – continued**







#### Step 4B: Network Setup - continued





Go To "Step 5: Print Sample Card" on page 12

10

## **Step 5: Print Sample Card**











Warning: This product contains chemicals, including lead, known to the State of California to cause cancer, and birth defects or other reproductive harm. Wash hands after handling.

# **Datacard**®

11111 Bren Road West Minnetonka, Minnesota 55343 952.933.1223 • 952.933.7971 Fax www.datacard.com/id