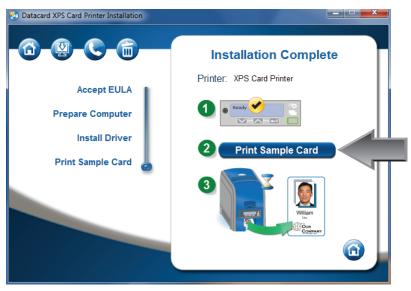

## **Step 5: Print Sample Card**

Warning: This product contains chemicals, including lead, known to the State of California to cause cancer, and birth defects or other reproductive harm. Wash hands after handling.