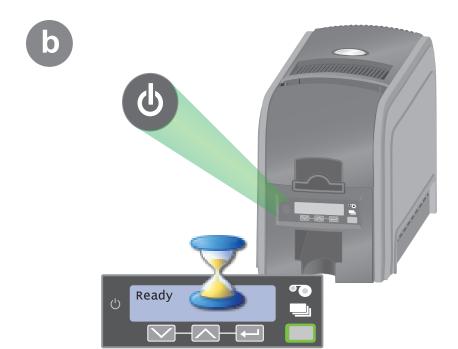

Prepare the Printer              | 2 |
|---------|----------------------------------|---|
| •       | Plug In and Power On the Printer |   |
| •       | Set Up the PC                    |   |
| •       | USB Setup                        |   |
| •       | Network Setup                    |   |
| •       | Print Sample Card                |   |

## **Installation Steps**







\*Supplies sold separately

The printer must be used as installed and recommended by the printer manufacturer. You may not modify the printer or how it is used without written permission. Changes or modifications not expressly approved by the party responsible for compliance could void the user's authority to operate the equipment.



## **Step 2: Plug In and Power On the Printer**

**Step 3: Set Up the PC** 











4

#### **Step 3: Set Up the PC – continued**







Step 4A: USB Setup











6

#### **Step 4A: USB Setup – continued**



Go To "Step 5: Print Sample Card" on page 12

## **Step 4B: Network Setup**



#### **Step 4B: Network Setup – continued**







#### Step 4B: Network Setup - continued





Go To "Step 5: Print Sample Card" on page 12

10

## **Step 5: Print Sample Card**











Warning: This product contains chemicals, including lead, known to the State of California to cause cancer, and birth defects or other reproductive harm. Wash hands after handling.

# **Datacard**®

11111 Bren Road West Minnetonka, Minnesota 55343 952.933.1223 • 952.933.7971 Fax www.datacard.com/id