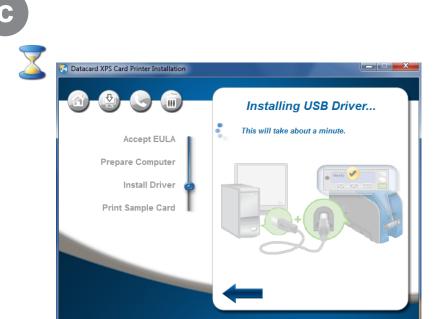

#### **Step 4A: USB Setup – continued**

Go To "Step 5: Print Sample Card" on page 12