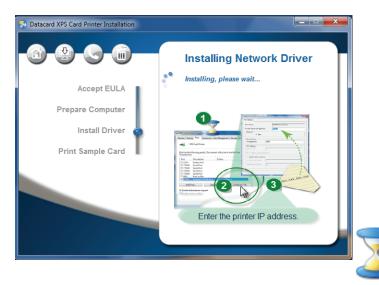

rk Setup                    |   |
| •       | Print Sample Card                |   |

## **Installation Steps**







\*Supplies sold separately

The printer must be used as installed and recommended by the printer manufacturer. You may not modify the printer or how it is used without written permission. Changes or modifications not expressly approved by the party responsible for compliance could void the user's authority to operate the equipment.



## **Step 2: Plug In and Power On the Printer**

**Step 3: Set Up the PC** 











4

#### **Step 3: Set Up the PC – continued**







Step 4A: USB Setup











6

#### **Step 4A: USB Setup – continued**



Go To "Step 5: Print Sample Card" on page 12

## **Step 4B: Network Setup**



#### **Step 4B: Network Setup – continued**







#### Step 4B: Network Setup - continued





Go To "Step 5: Print Sample Card" on page 12

10

## **Step 5: Print Sample Card**











Warning: This product contains chemicals, including lead, known to the State of California to cause cancer, and birth defects or other reproductive harm. Wash hands after handling.

# **Datacard**®

11111 Bren Road West Minnetonka, Minnesota 55343 952.933.1223 • 952.933.7971 Fax www.datacard.com/id