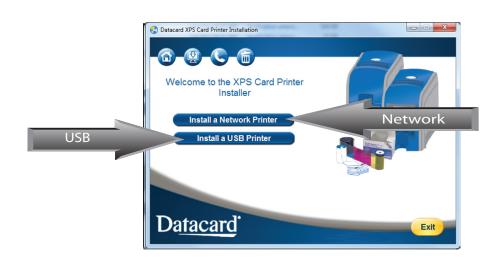

#### **Step 3: Set Up the PC – continued**

Step 4A: USB Setup

6

#### **Step 4A: USB Setup – continued**

Go To "Step 5: Print Sample Card" on page 12

## **Step 4B: Network Setup**