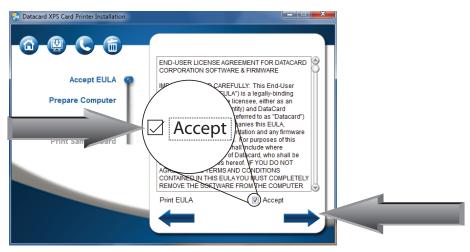

#### **Step 3: Set Up the PC – continued**

Step 4A: USB Setup

6

#### **Step 4A: USB Setup – continued**

Go To "Step 5: Print Sample Card" on page 12