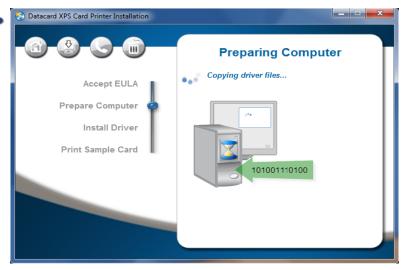

#### **Step 3: Set Up the PC – continued**

Step 4A: USB Setup

6

#### **Step 4A: USB Setup – continued**

Go To "Step 5: Print Sample Card" on page 12