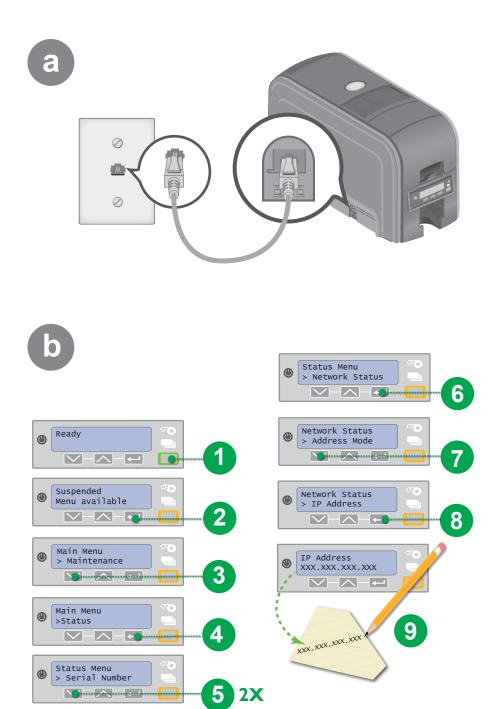

## **Step 4B: Network Setup**

#### **Step 4B: Network Setup – continued**

#### Step 4B: Network Setup - continued

Go To "Step 5: Print Sample Card" on page 12

10