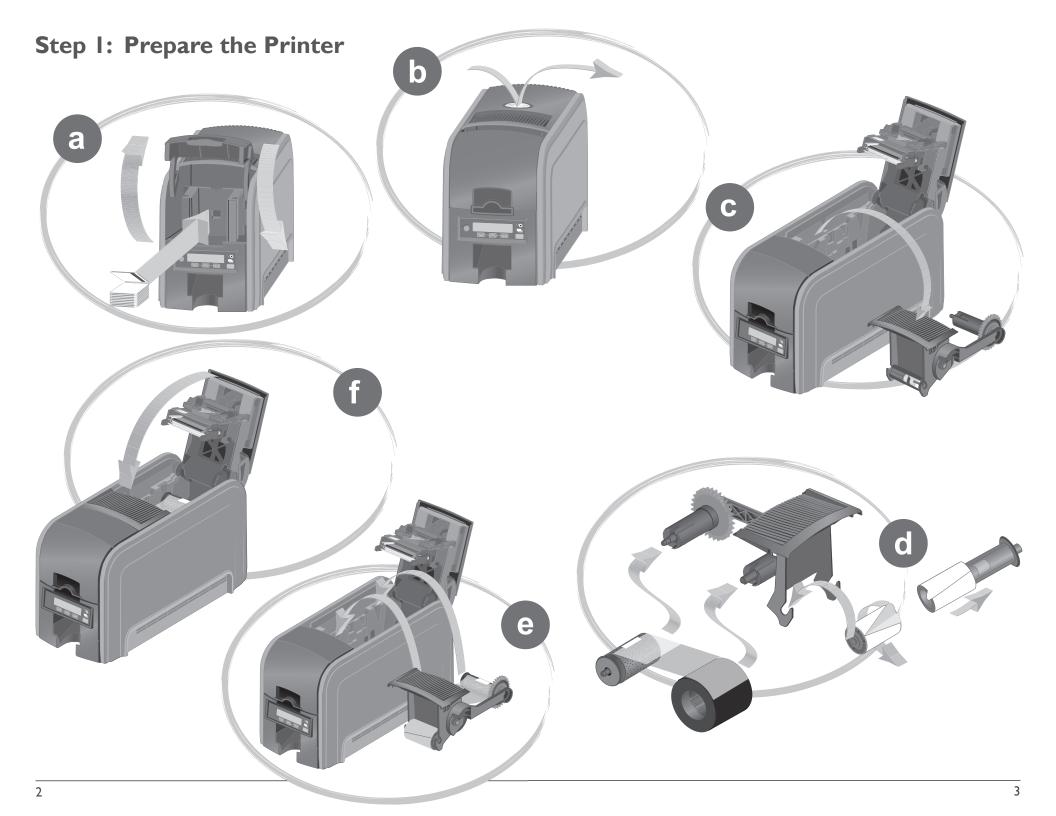

## **Installation Steps**

\*Supplies sold separately

The printer must be used as installed and recommended by the printer manufacturer. You may not modify the printer or how it is used without written permission. Changes or modifications not expressly approved by the party responsible for compliance could void the user's authority to operate the equipment.