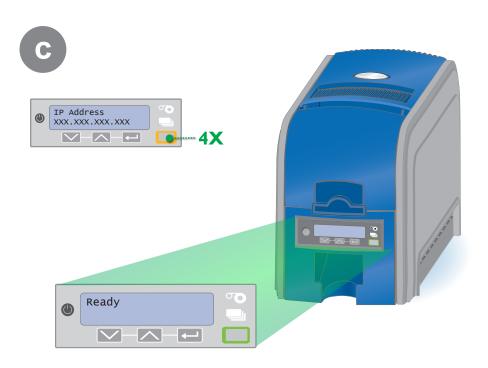

#### Step 4B: Network Setup - continued

Go To "Step 5: Print Sample Card" on page 12

10