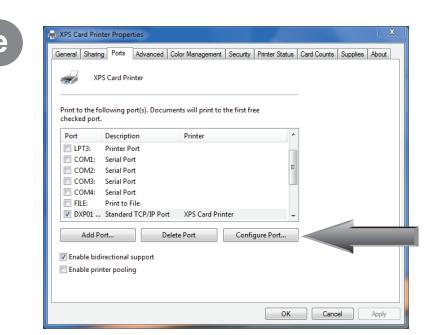

| Print Sample Card                |   |

## **Installation Steps**







\*Supplies sold separately

The printer must be used as installed and recommended by the printer manufacturer. You may not modify the printer or how it is used without written permission. Changes or modifications not expressly approved by the party responsible for compliance could void the user's authority to operate the equipment.



## **Step 2: Plug In and Power On the Printer**

**Step 3: Set Up the PC** 











4

#### **Step 3: Set Up the PC – continued**







Step 4A: USB Setup











6

#### **Step 4A: USB Setup – continued**



Go To "Step 5: Print Sample Card" on page 12

## **Step 4B: Network Setup**



#### **Step 4B: Network Setup – continued**







#### Step 4B: Network Setup - continued





Go To "Step 5: Print Sample Card" on page 12

10

## **Step 5: Print Sample Card**











Warning: This product contains chemicals, including lead, known to the State of California to cause cancer, and birth defects or other reproductive harm. Wash hands after handling.

# **Datacard**®

11111 Bren Road West Minnetonka, Minnesota 55343 952.933.1223 • 952.933.7971 Fax www.datacard.com/id