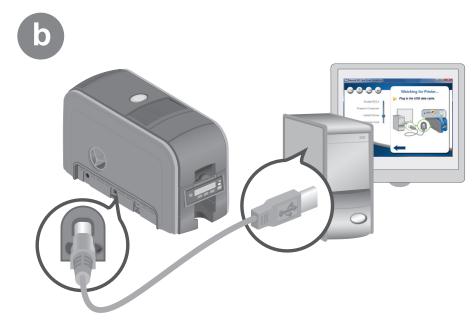

#### **Step 3: Set Up the PC – continued**

Step 4A: USB Setup

6

#### **Step 4A: USB Setup – continued**

Go To "Step 5: Print Sample Card" on page 12